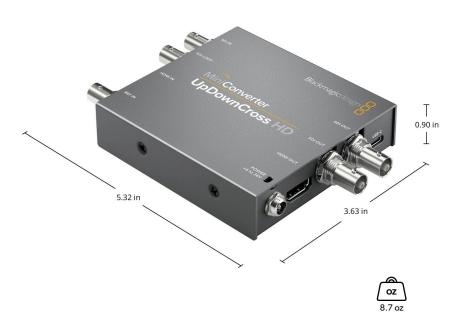

1080p24, 1080p25, 1080p29.97, 1080p30, 1080p59, 1080p59.94, 1080p60, 1080i50, 1080i59.94, 1080i60"

#### **Computer Scaling**

Scale DVI resolutions 640x480, 800x600, 1024x768 to 525i59.94, 625i50,720p50, 720p59.94, 720p60 1080p23.98, 1080p24, 1080p25, 1080p29.97, 1080p30, 1080p50, 1080p59.94, 1080p60 1080i50, 1080i59.94, 1080i60

### Software

# **Internal Software Upgrade**

Via included updater application.

### **Operating Systems**



Mac 10.14 Mojave, Mac 10.15 Catalina or later.



Windows 8.1 and 10.

### **Settings Control**

Mini Switches

# Power Requirements

### **Power Supply**

+12V universal power supply included with international socket adapters for all countries.

### **Power Consumption**

5٧

### **Operational Voltage Range**

6 to 36 Vdc.

# Physical Specifications



# **Environmental Specifications**

# **Operating Temperature**

0° to 40° C (32° to 104° F)

# **Storage Temperature**

-20° to 45° C (-4° to 113° F)

### **Relative Humidity**

0% to 90% non-condensing

# What's Included

# Mini Converter UpDownCross HD

12V universal power supply with international socket adapters

### Warranty

3 Year Limited Manufacturer's Warranty.

| uties, but excludes sales tax and shipping costs. This website uses remarketing services to advertise on third party websites to previous visitors to our site. You ca pt out at any time by changing cookie settings. Privacy Policy |        |  |  |  |
|--------------------------------------------------------------------------------------------------------------------------------------------------------------------------