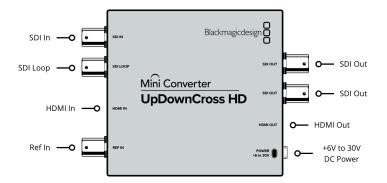

#### **SDI Video Inputs**

1 x SD, HD or 3G-SDI Video Input and 1 x External Reference Input.

### **HDMI Video Input**

1 x HDMI type A connector.

### **SDI Video Outputs**

1 x loop out and 2 x outputs

#### **HDMI Video Output**

HDMI type A out. Output supports EDID of the monitor.

### Reference Input

Black burst and Tri-Sync for SD & HD.